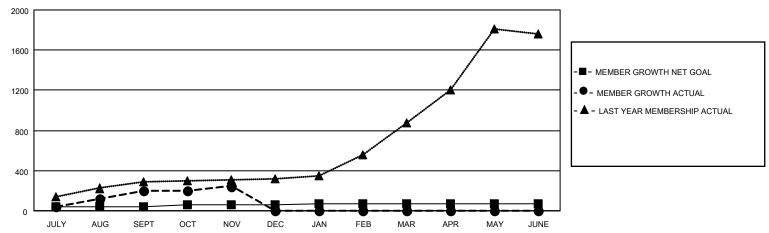

#### GOALS AND ACTUAL MEMBERS CUMULATIVE

| DROPPED CLUBS: 0 |    | 38 CLUBS OF 144 ADDED 1 OR<br>MORE NEW MEMBERS | GENDER DISTRIBUTION                   |                                  |  |
|------------------|----|------------------------------------------------|---------------------------------------|----------------------------------|--|
|                  |    | INORE NEW MEMBERS                              | MALE<br>FEMALE                        | 3,679 (76.95%)<br>1,102 (23.05%) |  |
| DROPPED MEMBERS  |    |                                                | NON BINARY PREFER NOT TO ANSWER       | 0 (0.00%)                        |  |
| DECEASED         | 0  |                                                | THE ENTION TO ANSWER                  | 0 (0.0070)                       |  |
| CLUB CANCELLED   | 0  | CLICK HERE FOR CUMULATIVE                      | TOTAL FAMILY UNIT MEMBERS             | 3,850                            |  |
| OTHER            | 31 | MEMBERSHIP DATA                                |                                       |                                  |  |
| TOTAL            | 31 |                                                | FAMILY MEMBERS PAYING HALF DUES 2,156 |                                  |  |
|                  |    |                                                |                                       |                                  |  |

### District 315B2

| Clubs RESULTS FOR 2022-2023 |   |   |   | Members RESULTS FOR 2022-2023 |    |     |    |
|-----------------------------|---|---|---|-------------------------------|----|-----|----|
|                             |   |   |   |                               |    |     |    |
| JULY/AUG/SEPT               | 4 | 7 | 0 | JULY/AUG/SEPT                 | 40 | 231 | 25 |
| OCT/NOV/DEC                 | 1 | 1 | 0 | OCT/NOV/DEC                   | 18 | 50  | 6  |
| JAN/FEB/MAR                 | 1 | 0 | 0 | JAN/FEB/MAR                   | 16 | 0   | 0  |
| APR/MAY/JUNE                | 0 | 0 | 0 | APR/MAY/JUNE                  | 0  | 0   | 0  |