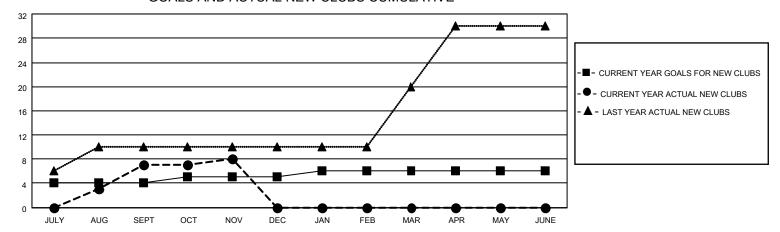

#### GOALS AND ACTUAL NEW CLUBS CUMULATIVE

### District 315B2

| Clubs RESULTS FOR 2022-2023 |   |   |   | Members RESULTS FOR 2022-2023 |    |     |    |
|-----------------------------|---|---|---|-------------------------------|----|-----|----|
|                             |   |   |   |                               |    |     |    |
| JULY/AUG/SEPT               | 4 | 7 | 0 | JULY/AUG/SEPT                 | 40 | 231 | 25 |
| OCT/NOV/DEC                 | 1 | 1 | 0 | OCT/NOV/DEC                   | 18 | 50  | 6  |
| JAN/FEB/MAR                 | 1 | 0 | 0 | JAN/FEB/MAR                   | 16 | 0   | 0  |
| APR/MAY/JUNE                | 0 | 0 | 0 | APR/MAY/JUNE                  | 0  | 0   | 0  |